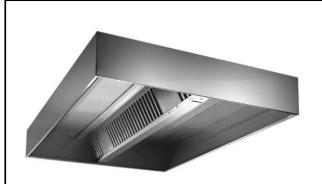

# Ventilation Equipment 304 S\_S Island Hood+Filters+Lamp 3200x2200mm

| ITEM #  |  |
|---------|--|
| MODEL # |  |
| NAME #  |  |
|         |  |
| SIS #   |  |
| AIA #   |  |

641269 (STCF2232)

304 stainless steel Island Hood with filters and lamps

### Item No.

CCompensating-Flow Exhaust System (air inlet from outdoors). Constructed in 304 AISI stainless steel. Equipped with labyrinth filters in 304 AISI stainless steel, blind panels in 304 AISI stainless steel, fluorescent lights, grease collecting trough all around and condensate collecting tray.