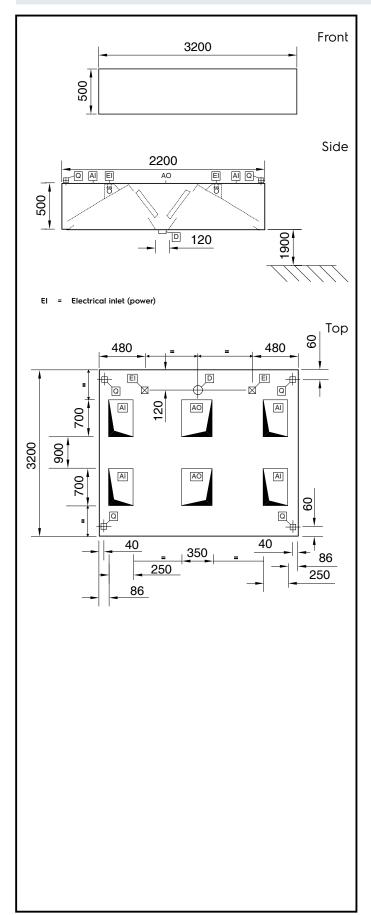

## Ventilation Equipment 304 S\_S Island Hood+Filters+Lamp 3200x2200mm

| Electric                                             |                              |
|------------------------------------------------------|------------------------------|
| Supply voltage:<br>641269 (STCF2232)<br>Total Watts: | 220 V/1N ph/50 Hz<br>0.48 kW |
| Capacity:                                            |                              |
| Supply capacity:                                     | 0 m³/h                       |
| Key Information:                                     |                              |
| External dimensions, Width:                          | 3200 mm                      |
| External dimensions, Depth:                          | 2200 mm                      |
| External dimensions, Height:                         | 500 mm                       |
| Net weight:                                          | 250 kg                       |
| Air Emission:                                        |                              |